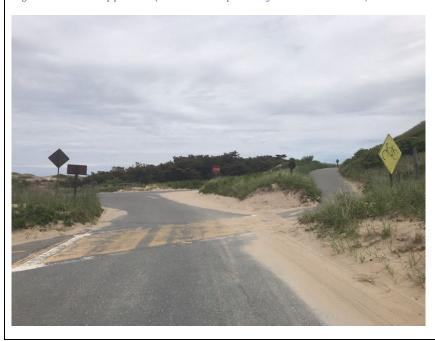

#### **EXTRA NOTES**

Crosses entrance to the airport parking.

Figure 51: Road Approach (Note the Faded Intersection and Lack of Signage)

Figure 52: Path Approach to Crossing (Facing North)