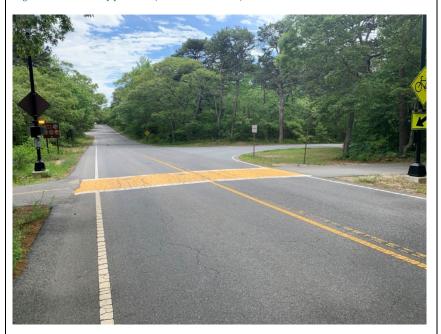

------------------------------|--------------------|------------------------------|
| EB     | Stop            | Good                    | Fair                 | No                          | Fair              | 10′                      | No                                    | RRFB<br>(button)  | 22'                  | Standard<br>w/Paint<br>(cracked) | 9′                 | None                         |
| W<br>B | Stop            | Fair                    | None                 | No                          | Fair              | 14'                      | No                                    | RRFB<br>(button)  | 22'                  | Standard<br>w/Paint<br>(cracked) | 9'                 | None                         |

Figure 57: Road Approach (Note the RRFBs) and Painted Crosswalk





# Province Lands Bicycle Trail #6 (Race Point Road #6 / Near Parking Lot) CRASH HISTORY SURROUNDING THE CROSSING

No crash history surrounding the crossing.

#### RACE POINT ROAD, ROAD SAFETY FEATURES

| Dir. | Advance<br>Warning<br>Signs | Bike Trail<br>Crossing<br>Signs | Advance<br>Pavement<br>Markings | Control<br>Type | Shark<br>Teeth<br>Yield<br>Markings | Crosswalk<br>Markings | Median<br>Between<br>Crosswalk | Additional<br>Safety<br>Features | Visibility of<br>Bike Trail | Grade | Posted<br>Speed<br>Limit | Avg. Lane<br>and<br>Shoulder<br>Width |
|------|-----------------------------|---------------------------------|---------------------------------|-----------------|-------------------------------------|-----------------------|--------------------------------|---------------