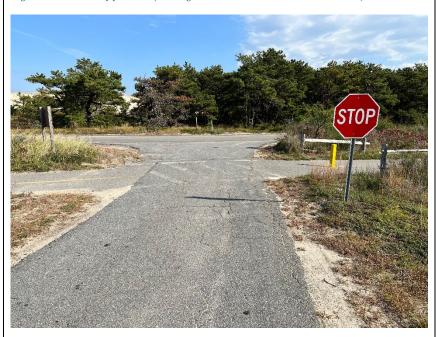

#### **EXTRA NOTES**

Crosses entrance to the airport parking.

Figure 51: Road Approach (Note the Faded Intersection and Lack of Signage)

Figure 52: Path Approach to Crossing (Facing North)