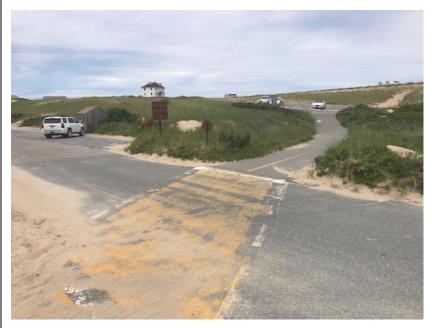

Figure 53: Road Approach (Facing East Towards Race Point Road)

Figure 54: Path Approach (Facing Northbound)