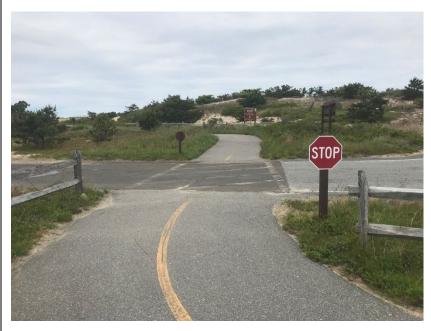

#### **EXTRA NOTES**

Sand in road and on crossing, NB path approach is on a slope and view of crossing is obstructed

Figure 49: Road Approach (Intersection partially Covered in Sand)

Figure 50: Path Approach to Crossing (Facing Toward Parking Lot)