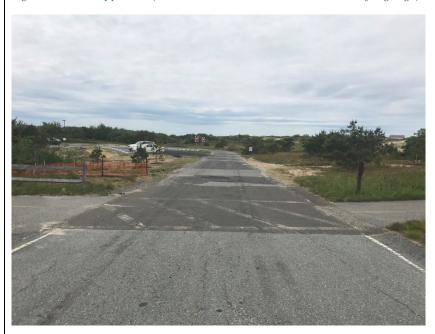

--------|------------------------------|
| SB   | Stop            | Good                    | Poor                 | Yes                         | Fair              | 11'                      | No                                    | None              | 20′                  | Ladder             | 13′                | None                         |
| NB   | Stop            | Good                    | Poor                 | No                          | Fair              | 13'                      | No                                    | None              | 20′                  | Ladder             | 13′                | None                         |

#### **EXTRA NOTES**

Crosses entrance to the airport parking.

Figure 51: Road Approach (Note the Faded Intersection and Lack of Signage)



Figure 52: Path Approach to Crossing (Facing North)



# Province Lands Bicycle Trail #3 (Race Point Road #3 / Southernmost Road Leading to Provincetown Municipal Airport)

#### CRASH HISTORY SURROUNDING THE CROSSING

No crash history surrounding the crossing.

#### RACE POINT ROAD, ROAD SAFETY FEATURES

| Dir. | Advance<br>Warning<br>Signs | Bike Trail<br>Crossing<br>Signs | Advance<br>Pavement<br>Markings | Control<br>Type | Shark<br>Teeth<br>Yield<br>Markings | Crosswalk<br>Markings | Median<br>Between<br>Crosswalk | Additional<br>Safety<br>Features | Visibility of<br>Bike Trail | Grade | Posted<br>Speed<br>Limit | Avg. Lane<br>and<br>Shoulder<br>Width |
|------|-----------------------------|---------------------------------|---------------------------------|-----------------|--------