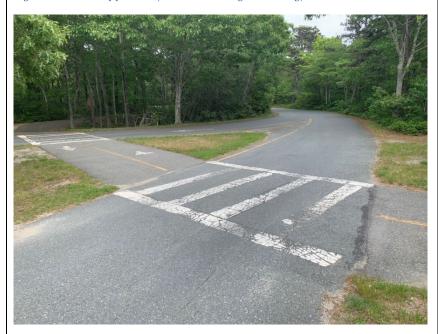

# Province Lands Bicycle Trail #5 (Race Point Road #5 / North of Tin Pot Alley) CRASH HISTORY SURROUNDING THE CROSSING

No crash history surrounding the crossing.

Figure 57: Road Approach (Note the RRFBs) and Painted Crosswalk