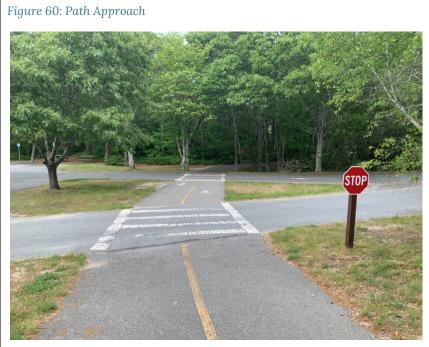

# Province Lands Bicycle Trail #4 (Race Point Road #4 / Where the Province Lands Bike Trail Splits) CRASH HISTORY SURROUNDING THE CROSSING

No crash history surrounding the crossing.

Figure 56: Path Approach